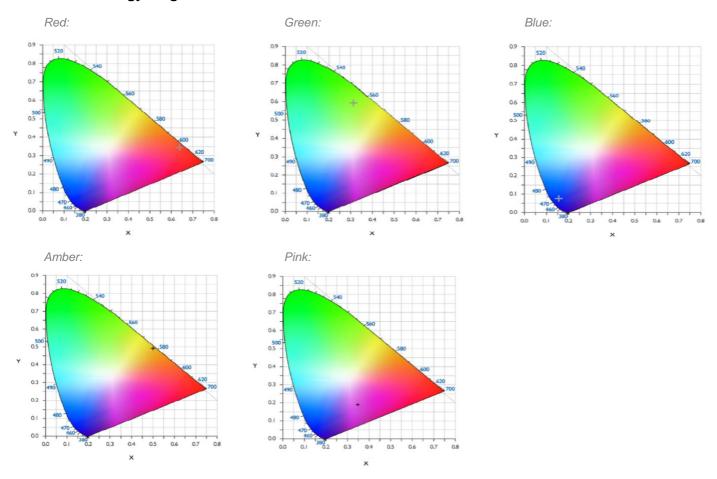

range of commercial grade 24v LED tapes that feature premium components to ensure long-lasting reliability and come in a wide choice of formats, colours and brightness options. Our LED tapes can be combined with any of our Aluminium Profiles (sold separately) and Gradus can also provide controllers allowing you to create an overall lighting solution that achieves the required flexibility and functionality for each individual project.

Gradus Limited Park Green Macclesfield Cheshire SK11 7LZ England UK Tel: 01625 428922 Fax: 01625 433949 For enquiries outside the UK and Eire contact Gradus International on +44 (0)1625 613780

# **GRADUS**

## **Product Data Sheet**

#### 10W Spotless LED Tapes 24v - Single Colours

Data Sheet: Page 2 of 3 AH/SM/DW 06.12.21

#### **Chromotology diagrams**



#### Spectral radiant flux versus wavelength



Gradus Limited Park Green Macclesfield Cheshire SK11 7LZ England UK Tel: 01625 428922 Fax: 01625 433949 For enquiries outside the UK and Eire contact Gradus International on +44 (0)1625 613780

# **LED Lighting Systems**

# **GRADUS**

## **Product Data Sheet**

#### 10W Spotless LED Tapes 24v - Single Colours

Data Sheet: Page 3 of 3 AH/SM/DW 06.12.21







#### **Technical Drawing**



#### **Wiring Diagram**



Gradus Limited Park Green Macclesfield Cheshire SK11 7LZ England UK Tel: 01625 428922 Fax: 01625 433949 For enquiries outside the UK and Eire contact Gradus International on +44 (0)1625 613780