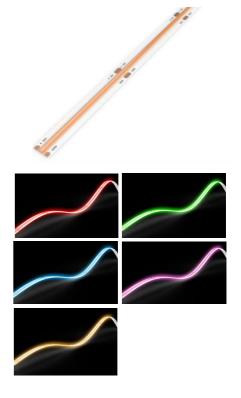

#### 10W Spotless LED Tapes 24v - Single Colours

Data Sheet: Page 1 of 3 AH/SM/DW 06.12.21

#### This product data sheet applies to the following items only:

|                                   | IP20 uncoated LED tape                                                                                                                        | IP65 Splashproof LED tape                                                                                                                                         |
|-----------------------------------|-----------------------------------------------------------------------------------------------------------------------------------------------|-------------------------------------------------------------------------------------------------------------------------------------------------------------------|
| Gradus item code (suppliers code) | R/10W/24VC (R-10-24V-COB)<br>G/10W/24VC (G-10-24V-COB)<br>B/10W/24VC (B-10-24V-COB)<br>A/10W/24VC (A-10-24V-COB)<br>P/10W/24VC (P-10-24V-COB) | R/10W/24VCI (R-10-24V-COB-IP)<br>G/10W/24VCI (G-10-24V-COB-IP)<br>B/10W/24VCI (B-10-24V-COB-IP)<br>A/10W/24VCI (A-10-24V-COB-IP)<br>P/10W/24VCI (P-10-24V-COB-IP) |

#### **Gradus Detailed Specification**

Manufacturer: Gradus Accessories, Park Green, Macclesfield, Cheshire, SK11 7LZ.

Tel: 01625 428922 Fax: 01625 433939

Website: www.gradus.com Email: sales@gradus.com

| Power Consumption | 0.6W/m (based on a 5m rup)                     |  |
|-------------------|------------------------------------------------|--|
| Fower Consumption | 9.6W/m (based on a 5m run)                     |  |
| Voltage           | 24v DC                                         |  |
| LEDs/m            | 528                                            |  |
| Kelvin            | Red, Green, Blue, Amber, Pink                  |  |
| Lumens/m          | Red, Green, Blue & Pink = 240<br>Amber = 960   |  |
| Tape dimensions   | W: 10mm / D: 3mm                               |  |
| PCB increment     | Power connection and cut points every 45mm     |  |
| LED pitch         | 0mm                                            |  |
| Beam angle        | 120°                                           |  |
| PCB colour        | White                                          |  |
| LED chip          | COB (chip-on-board) technology                 |  |
| CRI               | Red, Green, Amber, Pink = 90+<br>Blue = 85+    |  |
| Operating temp.   | -20°C ~ 45°C                                   |  |
| IP rating         | IP20 uncoated / IP65 splashproof               |  |
| Min. bend radius  | 10mm                                           |  |
| Connection        | Hardwire tails                                 |  |
| Control           | 0-10v / 1-10v / DMX / DALI / RF / Triac / Push |  |
| Mounting          | 3M VHB backing tape                            |  |